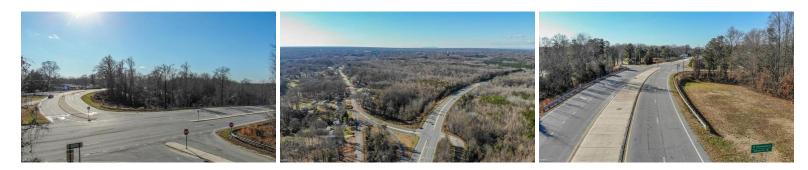

## ACTIVE

Ready for development, this parcel with over 2700 feet of road frontage could be a large commercial/retail parcel or maybe even apartments. City of Reidsville utilities come down Lawsonville Ave. Other possibilities for water and sewer are being discussed as well. Over 50 acres available on this parcel. Currently priced taking into consideration the amount of grading to obtain a large sale pad however, currently being partially cleared by a NCDOT contractor for the NCDOT overpass projects. This will create an approximate 2.85 acre at grade portion of this parcel.