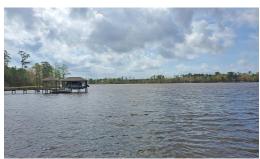

## **SOLD**

Beautiful 13+ acre waterfront lot with 2.5+/- acre building site directly on the Yeopim River! Great views of the river and just minutes away from the Albemarle sound by boat. Property offers an elevated building site, pier, deep water and over 400' of waterfront, not including an additional an approximate 600' inlet on the property! Located near the beautiful and historic Edenton, NC and only 45 minutes to the NC/VA line. This is a great opportunity at this price!