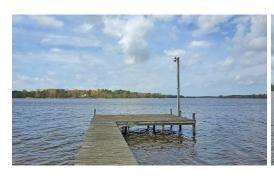

## **SOLD**

Beautiful 13+ acre waterfront lot with 2.5+/- acre building site directly on the Yeopim River! Great views of the river and just minutes away from the Albemarle sound by boat. Property offers an elevated building site, pier, deep water and over 400' of waterfront, not including an additional an approximate 600' inlet on the property! Located near the beautiful and historic Edenton, NC and only 45 minutes to the NC/VA line. This is a great opportunity at this price!