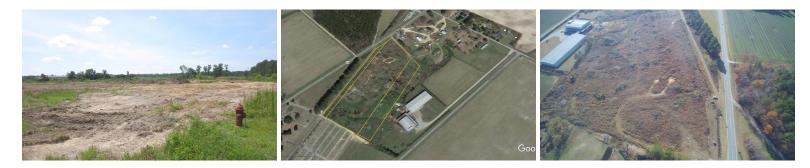

## PENDING

Potential Business or Recreational Park: Over 12 acres of prime commercial/industrial property with 229' of road frontage on busy US Highway 258N. Possible 2-3-acre parcels can be sold separately. Partially cleared parcel with town water; it is ideal for your business venture. 4600 cars travel by on any given day (DOT). Close proximity to Sylvan Heights Bird Park, which attracts over 60,000 visitors annually and that number continues to grow. Bring your RV park, dog park, warehouse/storage, manufacturing plant. Scotland Neck will welcome you with open arms. Property includes 3 parcels - 1102727, 1100009, 1100010 for a total of 12.65 acres.

## **MORE DETAILS**

Address: 000 Hwy 258 Scotland Neck, NC 27874

Acreage: 12.6 acres

County: Halifax

**GPS Location:** 36.150794 x -77.410737