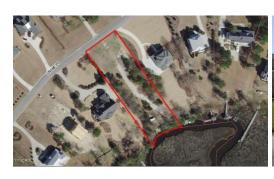

## **SOLD**

Exceptional Waterfront Building Lot! Ideal 1+ Acre Waterfront property with a pier, boat-lift and well in place. Located in the stunning coastal community of Crane Point. Surrounded by stately homes on a cul-de-sac street. There are not many available home-sites left in Hampstead of this quality and nature. Boat from your backyard. Just down the road from the Intracoastal Waterway and world-class Harbour Village Marina. Kiwanis park is located nearby and commuting to either Wilmington or Jacksonville is convenient. For beach-goers Topsail Island is a short drive by car or boat. Enjoy all that our SE NC coast offers in the dream home you can build on this wonderful property. Photos taken at low tide! Sellers have indicated that they will consider owner financing.

## **MORE DETAILS**

Address:

21 Crane Pointe Hampstead, NC 28443

Acreage: 1.1 acres

County: Pender

**GPS Location:** 

34.392684 x -77.638280

PRICE: \$289,900