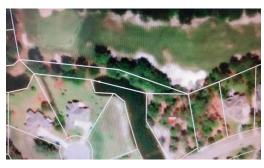

## SOLD

Pond views, golf views, and very nice size at .54/acre to build your dream home on in the one & only Ocean Ridge Plantation. The pond serves as a buffer on the one side and this home site is extremely deep at roughly 250'! Pies out nicely in the back too...will accommodate a number of floor plan options! Golf views are fairway to green of the 7th hole on Panther's Run Golf Course. 2000+ square foot homes in this section of Ocean Ridge. Ocean Ridge is home to 4 golf courses, 2 golf clubhouses/restaurants, a heated indoor pool, a sauna, steam room, fitness center, library, walking trails, a community garden, tennis courts, over 100+ social groups, and last but not least, a beach clubhouse on the award-winning Sunset Beaach! this community has it all!

## **MORE DETAILS**

Address:

6594 Castlebrook Way Ocean Isle Beach, NC 28469

Acreage: 0.5 acres

County: Brunswick

**GPS Location:** 

33.938394 x -78.471221

**PRICE:** \$99,950