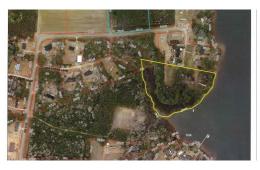

## **SOLD**

Over 5 acres of wonderful building opportunity on Clubfoot Creek with deep water access. Mostly wooded with a cleared area, the lot offers wonderful privacy and plenty of gorgeous water views! Shoreline of property is curved leading into a cove. Dock currently in place but in need of repair. If you are searching for your perfect country retreat with direct water access while still remaining minutes from town and shopping, this is it! Lot currently leased; tenant owns mobile home on property.

## **MORE DETAILS**

Address:

580 Fisher Town Road Havelock, NC 28532

Acreage: 5.2 acres

County: Craven

**GPS Location:** 

34.898452 x -76.766471

PRICE: \$150,000