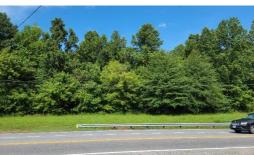

## **ACTIVE**

Lot C being 3.725 acres with state road frontage on Riverside Drive (RT 57) and Governor Stanley Highway. Public water & sewer available. Super location for your business at the intersection of Blackberry Rd, Riverside Dr. and Governor Stanley Highway. Frontage on Smith River & Blackberry Creek. 480' Smith River, 300' Blackberry Creek, 727' Road Frontage. Would be great location for river rafting business! Schools are Stanleytown Elementary, Bassett Middle School & Bassett High School.