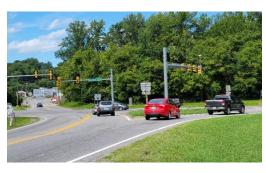

## **ACTIVE**

Lot C being 3.725 acres with state road frontage on Riverside Drive (RT 57) and Governor Stanley Highway. Public water & sewer available. Super location for your business at the intersection of Blackberry Rd, Riverside Dr. and Governor Stanley Highway. Frontage on Smith River & Blackberry Creek. 480' Smith River, 300' Blackberry Creek, 727' Road Frontage. Would be great location for river rafting business! Schools are Stanleytown Elementary, Bassett Middle School & Bassett High School.