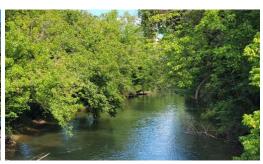

## **ACTIVE**

Lot C being 3.725 acres with state road frontage on Riverside Drive (RT 57) and Governor Stanley Highway. Public water & sewer available. Super location for your business at the intersection of Blackberry Rd, Riverside Dr. and Governor Stanley Highway. Frontage on Smith River & Blackberry Creek. 480' Smith River, 300' Blackberry Creek, 727' Road Frontage. Would be great location for river rafting business! Schools are Stanleytown Elementary, Bassett Middle School & Bassett High School.