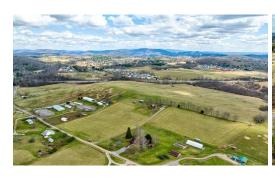

## **ACTIVE**

Available for the first time: 421+/- contiguous acres in Blacksburg. This land assemblage is the largest tract of land on the market in Blacksburg. Property stretches from Toms Creek Road to Farmingdale Lane. Opportunity for much-needed workforce housing in Blacksburg. 132.8 acres of total acreage located in county. Call for tour. All assembled parcels totaling 421+/- acres sold TOGETHER.

## **MORE DETAILS**

Address:

Strider LN Blacksburg, VA 24060

Acreage: 129.2 acres

**County:** Montgomery

**GPS Location:** 

37.264701 x -80.441392

PRICE: \$5,300,400