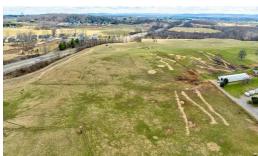

## **ACTIVE**

Available for the first time: 421+/- contiguous acres in Blacksburg. This land assemblage is the largest tract of land on the market in Blacksburg. Property stretches from Toms Creek Road to Farmingdale Lane. Opportunity for much-needed workforce housing in Blacksburg. 132.8 acres of total acreage located in county. Call for tour. All assembled parcels totaling 421+/- acres sold TOGETHER.

## **MORE DETAILS**

Address:

Strider LN Blacksburg, VA 24060

Acreage: 129.2 acres

**County:** Montgomery

**GPS Location:** 

37.264701 x -80.441392

PRICE: \$5,300,400