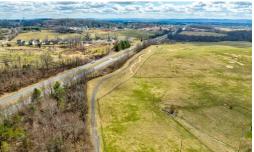

## **ACTIVE**

Available for the first time: 421+/- contiguous acres in Blacksburg. This land assemblage is the largest tract of land on the market in Blacksburg. Property stretches from Toms Creek Road to Farmingdale Lane. Opportunity for much-needed workforce housing in Blacksburg. 132.8 acres of total acreage located in county. Call for tour. All assembled parcels totaling 421+/- acres sold TOGETHER.

## **MORE DETAILS**

Address:

Strider LN Blacksburg, VA 24060

Acreage: 129.2 acres

**County:** Montgomery

**GPS Location:** 

37.264701 x -80.441392

PRICE: \$5,300,400