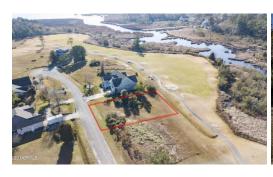

## 1210 CORAL REEF COURT, NEW BERN, CRAVEN

## **SOLD**

Don't miss the chance to BUILD your DREAM HOME on this .24 acre lot in the prestigious waterfront neighborhood of Fairfield Harbour! Imagine building the home your heart desires and calling this waterfront community your forever home! Enjoy neighborhood amenities including the clubhouse, golf course access, marina, tennis courts, and dog park just to name a few. The perfect place for guests to gather together! Located in close proximity to downtown New Bern shopping and restaurants and North Carolina's Crystal Coast beaches!

## **MORE DETAILS**

Address:

1210 Coral Reef Court New Bern, NC 28560

Acreage: 0.2 acres

County: Craven

**GPS Location:** 

35.063631 x -76.955731

**PRICE:** \$10,000