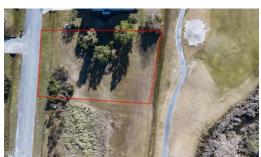

## **SOLD**

Don't miss the chance to BUILD your DREAM HOME on this .24 acre lot in the prestigious waterfront neighborhood of Fairfield Harbour! Imagine building the home your heart desires and calling this waterfront community your forever home! Enjoy neighborhood amenities including the clubhouse, golf course access, marina, tennis courts, and dog park just to name a few. The perfect place for guests to gather together! Located in close proximity to downtown New Bern shopping and restaurants and North Carolina's Crystal Coast beaches!

## **MORE DETAILS**

Address:

1210 Coral Reef Court New Bern, NC 28560

Acreage: 0.2 acres

County: Craven

**GPS Location:** 

35.063631 x -76.955731

**PRICE:** \$10,000