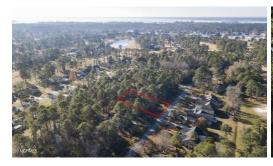

## 1216 PETITE TERRE COURT, NEW BERN, CRAVEN

## **SOLD**

Don't miss the chance to build your dream home on this .28 acre lot in the prestigious waterfront neighborhood of Fairfield Harbour! Imagine building the home your heart desires and calling this waterfront community your forever home! Enjoy neighborhood amenities including the clubhouse, golf course access, marina, tennis courts, and dog park just to name a few. The perfect place for guests to gather together! Located in close proximity to downtown New Bern shopping and restaurants and North Carolina's Crystal Coast beaches!

## **MORE DETAILS**

Address:

1216 Petite Terre Court New Bern, NC 28560

Acreage: 0.3 acres

County: Craven

**GPS Location:** 

35.083723 x -76.962515

**PRICE: \$10,000**