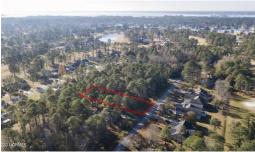

## 1218 PETITE TERRE COURT, NEW BERN, CRAVEN

## **SOLD**

Don't miss the chance to build your dream home on this .27 acre lot in the prestigious waterfront neighborhood of Fairfield Harbour! Imagine building the home your heart desires and calling this waterfront community your forever home! Enjoy neighborhood amenities including the clubhouse, golf course access, marina, tennis courts, and dog park just to name a few. The perfect place for guests to gather together! Located in close proximity to downtown New Bern shopping and restaurants and North Carolina's Crystal Coast beaches!

## **MORE DETAILS**

Address:

1218 Petite Terre Court New Bern, NC 28560

Acreage: 0.3 acres

County: Craven

**GPS Location:** 

35.083884 x -76.962359

**PRICE: \$10,000**