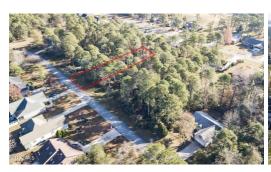

## 1218 PETITE TERRE COURT, NEW BERN, CRAVEN

## **SOLD**

Don't miss the chance to build your dream home on this .27 acre lot in the prestigious waterfront neighborhood of Fairfield Harbour! Imagine building the home your heart desires and calling this waterfront community your forever home! Enjoy neighborhood amenities including the clubhouse, golf course access, marina, tennis courts, and dog park just to name a few. The perfect place for guests to gather together! Located in close proximity to downtown New Bern shopping and restaurants and North Carolina's Crystal Coast beaches!

## **MORE DETAILS**

Address:

1218 Petite Terre Court New Bern, NC 28560

Acreage: 0.3 acres

County: Craven

**GPS Location:** 

35.083884 x -76.962359

**PRICE: \$10,000**