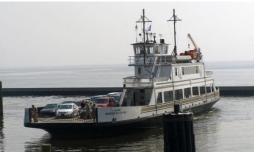

## **ACTIVE**

Nice .38 acre building lot on 11th Fairway of Minnesott Beach Golf Course. Lot is a non-flood zone elevation and has a nice view of the large 10 acre lake across the road. Area of very nice homes and very peaceful. Off-Frame modular homes allowed with 1400 Square Foot minimum. County water. This is a great building lot in a nice golfing community with no HOA dues. You can join the Minnesott Beach Golf Club and have access to the community pool, golf course and boat ramp for access to Neuse River. Minnesott Beach also has a community beach access on the Neuse River. Boat slip rentals also available in nearby Wayfarers Cove Marina. 30 min. commute to New Bern,10 min. to Oriental and area grocery stores, 3 minutes to the NCDOT Ferry to area beaches. 3 BR septic permit renewed and valid thru 5-2027.