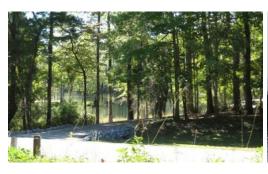

## **461 COUNTRY CLUB DRIVE, MINNESOTT BEACH, PAMLICO**

## **ACTIVE**

Nice .38 acre building lot on 11th Fairway of Minnesott Beach Golf Course. Lot is a non-flood zone elevation and has a nice view of the large 10 acre lake across the road. Area of very nice homes and very peaceful. Off-Frame modular homes allowed with 1400 Square Foot minimum. County water. This is a great building lot in a nice golfing community with no HOA dues. You can join the Minnesott Beach Golf Club and have access to the community pool, golf course and boat ramp for access to Neuse River. Minnesott Beach also has a community beach access on the Neuse River. Boat slip rentals also available in nearby Wayfarers Cove Marina. 30 min. commute to New Bern,10 min. to Oriental and area grocery stores, 3 minutes to the NCDOT Ferry to area beaches. 3 BR septic permit renewed and valid thru 5-2027.