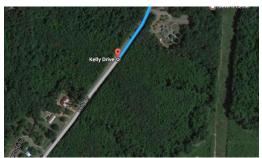

## **SOLD**

Almost 600 feet of road frontage on Kelly Drive with the potential to be rezoned to commercial. 1/2 mile from the CCCC community college and 1/2 mile from the new outer loop around Sanford, Hwy 421/87/15-501 (Kelly Drive exit). 34.87 acres of undeveloped land on both sides of Kelly Road. There is possibly a small family graveyard on one side of the property.( Not verified ) Property is zoned R20 but could possibly be rezoned, to be Hwy commercial or mixed use.

## **MORE DETAILS**

Address:

0 Kelly Drive Sanford, NC 27330

Acreage: 34.9 acres

County: Lee

**GPS Location:** 

35.474420 x -79.139060

PRICE: \$675,000