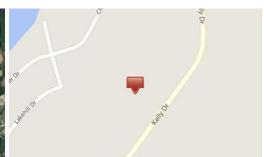

## **SOLD**

Almost 600 feet of road frontage on Kelly Drive with the potential to be rezoned to commercial. 1/2 mile from the CCCC community college and 1/2 mile from the new outer loop around Sanford, Hwy 421/87/15-501 (Kelly Drive exit). 34.87 acres of undeveloped land on both sides of Kelly Road. There is possibly a small family graveyard on one side of the property.( Not verified ) Property is zoned R20 but could possibly be rezoned, to be Hwy commercial or mixed use.

## **MORE DETAILS**

Address:

0 Kelly Drive Sanford, NC 27330

Acreage: 34.9 acres

County: Lee

**GPS Location:** 

35.474420 x -79.139060

PRICE: \$675,000