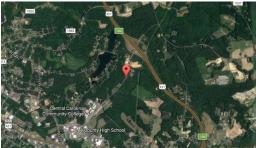

## **SOLD**

Almost 600 feet of road frontage on Kelly Drive with the potential to be rezoned to commercial. 1/2 mile from the CCCC community college and 1/2 mile from the new outer loop around Sanford, Hwy 421/87/15-501 (Kelly Drive exit). 34.87 acres of undeveloped land on both sides of Kelly Road. There is possibly a small family graveyard on one side of the property.( Not verified ) Property is zoned R20 but could possibly be rezoned, to be Hwy commercial or mixed use.

## **MORE DETAILS**

Address:

0 Kelly Drive Sanford, NC 27330

Acreage: 34.9 acres

County: Lee

**GPS Location:** 

35.474420 x -79.139060

PRICE: \$675,000