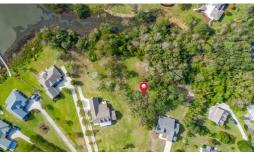

## **406 SHORELINE DRIVE, CEDAR POINT, CARTERET**

## **SOLD**

Beautiful ALMOST WATERFRONT LOT WITH SOUND VIEWS AT POPULAR CRYSTAL SHORES PRICED BELOW TAX VALUE - Wooded & beautiful, 7/10 acre, large building footprint, has a 4 bedroom septic permit and the lot is mostly level. The subdivision boasts a friendly atmosphere and well built custom homes that ensure your property value. - Enjoy community dock, pool, tennis, ball field and jogging trails for low homeowner's association dues of just \$500 per year. This is a deal!!

## **MORE DETAILS**

Address:

406 Shoreline Drive Cedar Point, NC 28584

Acreage: 0.6 acres

County: Carteret

**GPS Location:** 

34.678095 x -77.079370

PRICE: \$102,000