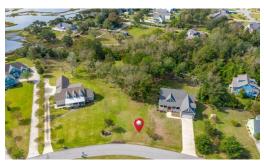

## **406 SHORELINE DRIVE, CEDAR POINT, CARTERET**

## **SOLD**

Beautiful ALMOST WATERFRONT LOT WITH SOUND VIEWS AT POPULAR CRYSTAL SHORES PRICED BELOW TAX VALUE - Wooded & beautiful, 7/10 acre, large building footprint, has a 4 bedroom septic permit and the lot is mostly level. The subdivision boasts a friendly atmosphere and well built custom homes that ensure your property value. - Enjoy community dock, pool, tennis, ball field and jogging trails for low homeowner's association dues of just \$500 per year. This is a deal!!

## **MORE DETAILS**

Address:

406 Shoreline Drive Cedar Point, NC 28584

Acreage: 0.6 acres

County: Carteret

**GPS Location:** 

34.678095 x -77.079370

PRICE: \$102,000