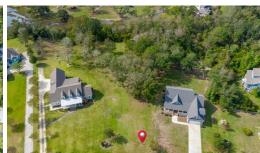

## **406 SHORELINE DRIVE, CEDAR POINT, CARTERET**

## **SOLD**

Beautiful ALMOST WATERFRONT LOT WITH SOUND VIEWS AT POPULAR CRYSTAL SHORES PRICED BELOW TAX VALUE - Wooded & beautiful, 7/10 acre, large building footprint, has a 4 bedroom septic permit and the lot is mostly level. The subdivision boasts a friendly atmosphere and well built custom homes that ensure your property value. - Enjoy community dock, pool, tennis, ball field and jogging trails for low homeowner's association dues of just \$500 per year. This is a deal!!

## **MORE DETAILS**

Address:

406 Shoreline Drive Cedar Point, NC 28584

Acreage: 0.6 acres

County: Carteret

**GPS Location:** 

34.678095 x -77.079370

PRICE: \$102,000