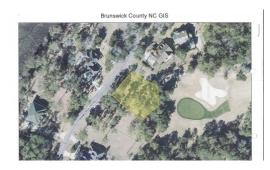

## SOLD

Lockwood Folly Plantation Gated community is drop dead gorgeous and so is this homesite on golf course. Golfers.....build your home on a lot overlooking a beautiful 18 hole golf course in the Lockwood Folly community. After a round of golf,look around the Proshop and enjoy the grille. If you get tired of golfing in the 30 some golf courses within 30 min. drive,take a break, drive 4 miles to Holden Beach & have fun in the sun, whether you fish or swim you will love living in this gated community. Grocery store, drug store, shops & many restaurants within a 4 mile radius. Take a day trip to Myrtle Beach or Wilmington, about 35 mi. away.Lockwood Folly has a brand new beautiful Clubhouse that is waterfront on the Lockwood Folly and overlooks the Intracoastal Waterway. 3 bedroom septic on fi

## **MORE DETAILS**

Address:

3250 Channelside Drive Supply, NC 28462

Acreage: 0.4 acres

County: Brunswick

**GPS Location:** 

33.930979 x -78.226987

**PRICE: \$26,000**