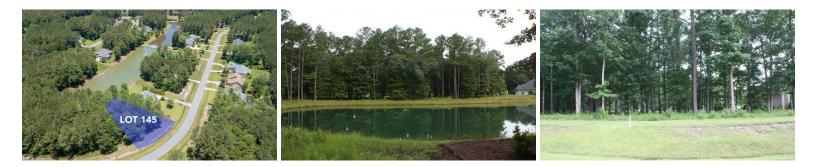

## LOT 145 CYPRESS LANDING TRAIL, CHOCOWINITY, BEAUFORT sold

Large wooded building site with back of lot bordering a small pristine neighborhood lake w/ lovely lake views. Think of the possibility of your custom built dream home in this unique community. Come enjoy the many living lifestyle amenities at Cypress Landing located along the shores of Chocowinity Bay ~ Bay social Club, Marina, Community Pools, Fitness Center, Tennis Courts, Nature Trails, Golf and many more. Check it out today!

## Address:

Lot 145 Cypress Landing Trail Chocowinity, NC 27817

Acreage: 0.6 acres

County: Beaufort

**GPS Location:** 35.487709 x -77.053788