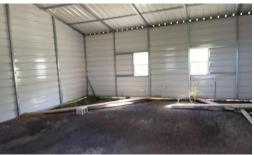

## **ACTIVE**

This is your dream come true. No city taxes. This 1.65 acre double lot has an old church that you can decide to rehab or tear down. The church lot is large enough to build. The larger lot has a metal 2 car garage with roll up doors and a side entry. Add a gravel or concrete floor to make a complete workshop, or move it. Country living where you can raise horses, or other livestock. The back of the larger lot borders on Collie Swamp Tributay 5. Build a boat dock for fishing or just kayaking. Your imagination is the only limitation. No access to old church. Selling As-Is.