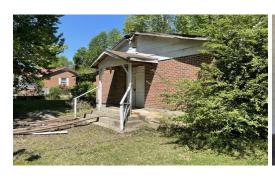

## **ACTIVE**

This is your dream come true. No city taxes. This 1.65 acre double lot has an old church that you can decide to rehab or tear down. The church lot is large enough to build. The larger lot has a metal 2 car garage with roll up doors and a side entry. Add a gravel or concrete floor to make a complete workshop, or move it. Country living where you can raise horses, or other livestock. The back of the larger lot borders on Collie Swamp Tributay 5. Build a boat dock for fishing or just kayaking. Your imagination is the only limitation. No access to old church. Selling As-Is.