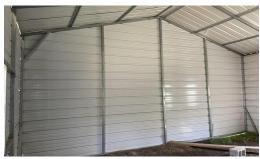

## **ACTIVE**

This is your dream come true. No city taxes. This 1.65 acre double lot has an old church that you can decide to rehab or tear down. The church lot is large enough to build. The larger lot has a metal 2 car garage with roll up doors and a side entry. Add a gravel or concrete floor to make a complete workshop, or move it. Country living where you can raise horses, or other livestock. The back of the larger lot borders on Collie Swamp Tributay 5. Build a boat dock for fishing or just kayaking. Your imagination is the only limitation. No access to old church. Selling As-Is.