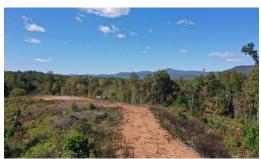

## **ACTIVE**

Over 42 acres privately situated along a quiet, state-maintained country road offers supreme views of the Blue Ridge Mountains from gorgeous hilltop building sites. Consisting of 6 separate parcels with 6 approved drainfield sites offered as one property, this exciting offering features excellent future division potential, over 2,200 feet of road frontage, existing winding entry road, and premium wildlife habitat for hunting and recreation. Also offered as 19.606 acres for \$124,900 and 22.75 acres for \$149,000.