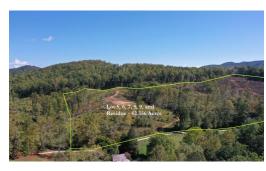

## 42 AC. - KERSEY RD, AMHERST, AMHERST

## **ACTIVE**

Over 42 acres privately situated along a quiet, state-maintained country road offers supreme views of the Blue Ridge Mountains from gorgeous hilltop building sites. Consisting of 6 separate parcels with 6 approved drainfield sites offered as one property, this exciting offering features excellent future division potential, over 2,200 feet of road frontage, existing winding entry road, and premium wildlife habitat for hunting and recreation. Also offered as 19.606 acres for \$124,900 and 22.75 acres for \$149,000.