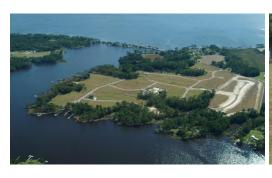

## **SOLD**

EXCEPTIONAL Price - Just the spot to build your dream home on a spacious waterfront lot with beautiful views of Dawson Creek. Amenities include club house, tennis courts and pool. Easy access to the Neuse River, Intracoastal Waterway & the Pamlico Sound. Less than 10 minutes to the Village of Oriental; less than 15 minutes to the Minnesott Beach free ferry with easy access to ocean beaches.

## **MORE DETAILS**

Address:

39 Morning Side Drive Arapahoe, NC 28510

Acreage: 1.7 acres

County: Pamlico

**GPS Location:** 

34.999020 x -76.757994

PRICE: \$125,000