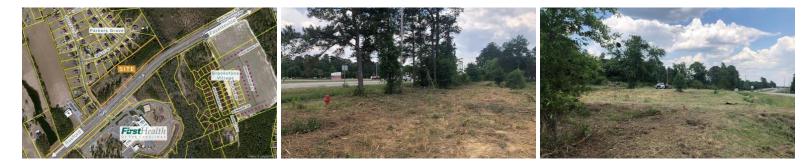

## ACTIVE

Unlock the potential of this prime development opportunity nestled on Fayetteville Road/401, a bustling commercial artery between Fayetteville and Raeford. This parcel encompasses 9.815 +/- acres and is positioned directly opposite the FirstHealth Moore Regional Hospital - Hoke complex at the lighted intersection of Fayetteville Road/401 and Bugle Call Drive. With its enviable location, this site is ideal for a medical office complex, offering high visibility to the approximately 30,000 daily passersby.

## **MORE DETAILS**

Address: 6415 Fayetteville Raeford, NC 28376

Acreage: 9.8 acres

County: Hoke

**GPS Location:** 35.023591 x -79.150243