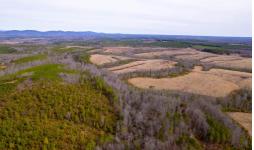

## **ACTIVE**

Encompassing a total of 2,081 acres, this remarkable property offers a rare chance to own a piece of Virginia's rich heritage and natural beauty. Withover 100 miles of frontage along picturesque creeks and streams, including Jacobs Creek and Buck Island Creek, the land boasts an enviable location just 15 miles fromthe University of Virginia campus. Nestled near some of the state's most exclusive properties, this extraordinary property is being offered in three tracts, providing theflexibility to create the ultimate private retreat or luxurious estate. With 635 acres, featuring approximately 1,670 feet of frontage on Buck Island Rd and long frontageon Ed Jones Rd. and 925 acres that boasts an impressive 8,400 feet (1.6 miles) of frontage on Martin Kings Rd, as well as 2,420 feet on