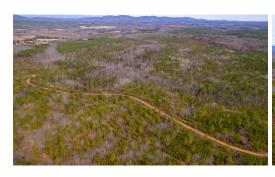

## **ACTIVE**

Encompassing a total of 2,081 acres, this remarkable property offers a rare chance to own a piece of Virginia's rich heritage and natural beauty. Withover 100 miles of frontage along picturesque creeks and streams, including Jacobs Creek and Buck Island Creek, the land boasts an enviable location just 15 miles fromthe University of Virginia campus. Nestled near some of the state's most exclusive properties, this extraordinary property is being offered in three tracts, providing theflexibility to create the ultimate private retreat or luxurious estate. With 635 acres, featuring approximately 1,670 feet of frontage on Buck Island Rd and long frontageon Ed Jones Rd. and 925 acres that boasts an impressive 8,400 feet (1.6 miles) of frontage on Martin Kings Rd, as well as 2,420 feet on