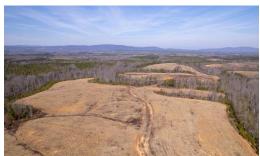

## **ACTIVE**

Encompassing a total of 2,081 acres, this remarkable property offers a rare chance to own a piece of Virginia's rich heritage and natural beauty. Withover 100 miles of frontage along picturesque creeks and streams, including Jacobs Creek and Buck Island Creek, the land boasts an enviable location just 15 miles fromthe University of Virginia campus. Nestled near some of the state's most exclusive properties, this extraordinary property is being offered in three tracts, providing theflexibility to create the ultimate private retreat or luxurious estate. With 635 acres, featuring approximately 1,670 feet of frontage on Buck Island Rd and long frontageon Ed Jones Rd. and 925 acres that boasts an impressive 8,400 feet (1.6 miles) of frontage on Martin Kings Rd, as well as 2,420 feet on