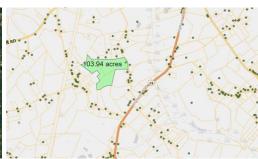

## **ACTIVE**

This sprawling 103.94 acres presents a unique opportunity for its new owners. This recently timbered land shows its raw, untouched potential. With 1,100 feet of road frontage and a comprehensive soil test that has confirmed that the earth is exceptionally promising for future agricultural projects, development, or a private sanctuary. Seize the chance to shape this promising terrain into your vision right in the heart of a growing community. This parcel is made up of 3 contiguous parcels also listed in MLS. TMS: 080-00-00-025, TMS: 079-00-00-081, TMS: 079-00-00-088. The possibilities are endless. One of the owners is a licensed SC Realtor.

## **MORE DETAILS**

Address:

00 Old Spell Road Saint George, SC 29477

Acreage: 103.9 acres

County: Dorchester

**GPS Location:** 

33.137931 x -80.591752

PRICE: \$2,078,800