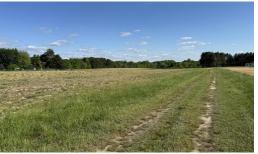

## **ACTIVE**

This has been a working farm for many years. It is mostly open crop land with 4 beatiful farm ponds. Also it is surrounded by a fairly large creek which would supply plenty of water for irrigation. The topo is rolling with very senic and private building sites overlooking fields and ponds. This Farm is located in Northen Franklin County, 7 miles North of Louisburg NC, which is about 30 Miles North of Raleigh, NC. It is also convenient to Henderson, Wake Forest, Lake Gaston, Kerr Lake and Falls Lake.