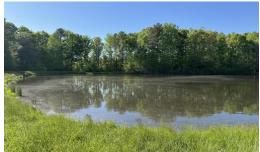

## **ACTIVE**

This has been a working farm for many years. It is mostly open crop land with 4 beatiful farm ponds. Also it is surrounded by a fairly large creek which would supply plenty of water for irrigation. The topo is rolling with very senic and private building sites overlooking fields and ponds. This Farm is located in Northen Franklin County, 7 miles North of Louisburg NC, which is about 30 Miles North of Raleigh, NC. It is also convenient to Henderson, Wake Forest, Lake Gaston, Kerr Lake and Falls Lake.