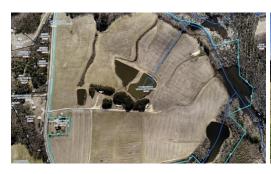

## **ACTIVE**

This has been a working farm for many years. It is mostly open crop land with 4 beatiful farm ponds. Also it is surrounded by a fairly large creek which would supply plenty of water for irrigation. The topo is rolling with very senic and private building sites overlooking fields and ponds. This Farm is located in Northen Franklin County, 7 miles North of Louisburg NC, which is about 30 Miles North of Raleigh, NC. It is also convenient to Henderson, Wake Forest, Lake Gaston, Kerr Lake and Falls Lake.

## **MORE DETAILS**

Address:

20 35 E And F Rd Louisburg, NC 27549

Acreage: 128.8 acres

County: Franklin

**GPS Location:** 

36.216316 x -78.273781

PRICE: \$1,545,240