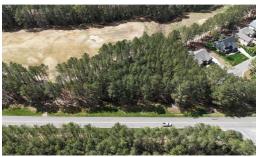

## **PENDING**

Beautiful lot (1.21 acres) in Brickshire. Area is fully developed and infrastructure hook-up ready. Lots is in a private cul-de-sac, bordering Kentland Trail, slopes slightly, and overlooks the 2nd fairway. an ideal location to build your custom home in New Kent County. This area is an easy commute to Williamsburg and Richmond, only 5 min. from I-64. Amenities include a community golf course, pool, tennis courts, and walking and jogging trails.