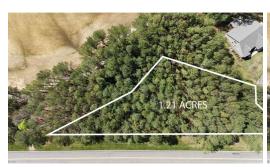

## **PENDING**

Beautiful lot (1.21 acres) in Brickshire. Area is fully developed and infrastructure hook-up ready. Lots is in a private cul-de-sac, bordering Kentland Trail, slopes slightly, and overlooks the 2nd fairway. an ideal location to build your custom home in New Kent County. This area is an easy commute to Williamsburg and Richmond, only 5 min. from I-64. Amenities include a community golf course, pool, tennis courts, and walking and jogging trails.