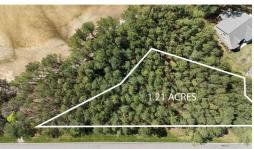

## **PENDING**

Beautiful lot (1.21 acres) in Brickshire. Area is fully developed and infrastructure hook-up ready. Lots is in a private cul-de-sac, bordering Kentland Trail, slopes slightly, and overlooks the 2nd fairway. an ideal location to build your custom home in New Kent County. This area is an easy commute to Williamsburg and Richmond, only 5 min. from I-64. Amenities include a community golf course, pool, tennis courts, and walking and jogging trails.