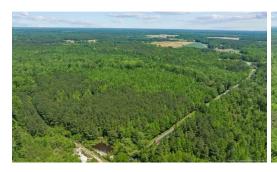

## **5799 TOLARSVILLE, SAINT PAULS, ROBESON**

## **ACTIVE**

Escape to your own slice of heaven with this breathtaking 438-acre tract of land is situated along the Robeson & Bladen County line. Located on the picturesque Big Swamp, this bottomland property consists of pines, cypress, and various hardwoods and offers a rare opportunity for outdoor enthusiasts. Boasting endless possibilities for hunting, fishing & boating, this property is truly a haven for outdoor recreation. If you're an avid duck hunter, this is the dream property you've been searching for. A ranch-style entrance gate welcomes you to your own private oasis. Ideal for exploring on 4-wheelers, by boat, or by foot, this wetland property offers boundless opportunities for exploration & enjoyment. Wildlife abounds in this natural sanctuary, offering glimpses of deer, bear, turkey, waterfowl, & more! Don't miss your chance to own this unparalleled piece of paradise in the heart of NC's backwoods. Embrace the great outdoors and make this extraordinary tract of land your own today! waterfowl, & more! Don't miss your chance to own this unparalleled piece of paradise in the heart of NC's backwoods. Embrace the great outdoors and make this extraordinary tract of land your own today!

## **MORE DETAILS**

Address:

5799 Tolarsville Saint Pauls, NC 28384

Acreage: 438.0 acres

County: Robeson

**GPS Location:** 

34.761172 x -78.868532

PRICE: \$875,000