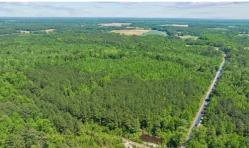

## **5799 TOLARSVILLE, SAINT PAULS, ROBESON**

## **ACTIVE**

Escape to your own slice of heaven with this breathtaking 438-acre tract of land is situated along the Robeson & Bladen County line. Located on the picturesque Big Swamp, this bottomland property consists of pines, cypress, and various hardwoods and offers a rare opportunity for outdoor enthusiasts. Boasting endless possibilities for hunting, fishing & boating, this property is truly a haven for outdoor recreation. If you're an avid duck hunter, this is the dream property you've been searching for. A ranch-style entrance gate welcomes you to your own private oasis. Ideal for exploring on 4-wheelers, by boat, or by foot, this wetland property offers boundless opportunities for exploration & enjoyment. Wildlife abounds in this natural sanctuary, offering glimpses of deer, bear, turkey, waterfowl, & more! Don't miss your chance to own this unparalleled piece of paradise in the heart of NC's backwoods. Embrace the great outdoors and make this extraordinary tract of land your own today! waterfowl, & more! Don't miss your chance to own this unparalleled piece of paradise in the heart of NC's backwoods. Embrace the great outdoors and make this extraordinary tract of land your own today!

## **MORE DETAILS**

Address:

5799 Tolarsville Saint Pauls, NC 28384

Acreage: 438.0 acres

County: Robeson

**GPS Location:** 

34.761172 x -78.868532

PRICE: \$875,000