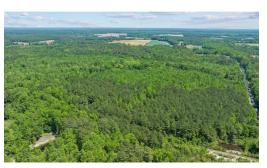

## **5799 TOLARSVILLE, SAINT PAULS, ROBESON**

## **ACTIVE**

Escape to your own slice of heaven with this breathtaking 438-acre tract of land is situated along the Robeson & Bladen County line. Located on the picturesque Big Swamp, this bottomland property consists of pines, cypress, and various hardwoods and offers a rare opportunity for outdoor enthusiasts. Boasting endless possibilities for hunting, fishing & boating, this property is truly a haven for outdoor recreation. If you're an avid duck hunter, this is the dream property you've been searching for. A ranch-style entrance gate welcomes you to your own private oasis. Ideal for exploring on 4-wheelers, by boat, or by foot, this wetland property offers boundless opportunities for exploration & enjoyment. Wildlife abounds in this natural sanctuary, offering glimpses of deer, bear, turkey, waterfowl, & more! Don't miss your chance to own this unparalleled piece of paradise in the heart of NC's backwoods. Embrace the great outdoors and make this extraordinary tract of land your own today! waterfowl, & more! Don't miss your chance to own this unparalleled piece of paradise in the heart of NC's backwoods. Embrace the great outdoors and make this extraordinary tract of land your own today!

## **MORE DETAILS**

Address:

5799 Tolarsville Saint Pauls, NC 28384

Acreage: 438.0 acres

County: Robeson

**GPS Location:** 

34.761172 x -78.868532

PRICE: \$875,000