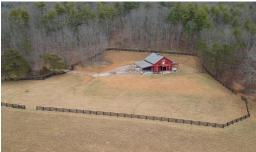

## **ACTIVE**

Unbelievable farm located 26 miles from Historic Lexington Va. Amazing land with 2 miles +/- of River frontage and multiple streams . Adjoins George Washington National Forest. Must ford the Big Calfpasture river to get gain access. App is available to judge river height. 472 acres of pasture, woods and magnificent barn with 200 AMP electric and septic field. Views and multiple building sites. Updated fencing, frost free water troughs. 2 wells 400' feet 2 septic field . Barc fiber optic available but not hooked up. 2500 gallon cistern located by house trailer