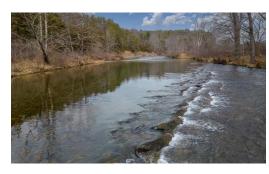

## **ACTIVE**

Unbelievable farm located 26 miles from Historic Lexington Va. Amazing land with 2 miles +/- of River frontage and multiple streams . Adjoins George Washington National Forest. Must ford the Big Calfpasture river to get gain access. App is available to judge river height. 472 acres of pasture, woods and magnificent barn with 200 AMP electric and septic field. Views and multiple building sites. Updated fencing, frost free water troughs. 2 wells 400' feet 2 septic field . Barc fiber optic available but not hooked up. 2500 gallon cistern located by house trailer