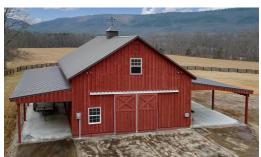

## **ACTIVE**

Unbelievable farm located 26 miles from Historic Lexington Va. Amazing land with 2 miles +/- of River frontage and multiple streams . Adjoins George Washington National Forest. Must ford the Big Calfpasture river to get gain access. App is available to judge river height. 472 acres of pasture, woods and magnificent barn with 200 AMP electric and septic field. Views and multiple building sites. Updated fencing, frost free water troughs. 2 wells 400' feet 2 septic field . Barc fiber optic available but not hooked up. 2500 gallon cistern located by house trailer