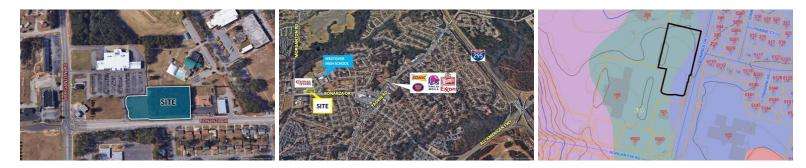

## ACTIVE

WILL SUBDIVIDE. Great location approximately 2 miles from Ft. Liberty, +/-1.5 miles to Skibo Road (Hwy 401 By-Pass) and the Cross Creek Mall trading area (highest grossing concentrated retail area in NC per square foot revenues generated), ~1.25 miles to Reilly Road, and less than two miles from the All American Freeway (both at Santa Fe Drive interchange, and Morganton Road interchange). Within a 0.25 mile radius of this site, there are 3 public schools (Westover HS, Westover MS, and Morganton Road Elementary). This is an outparcel to a Grocery (Super Compare Foods) anchored neighborhood shopping center.

## **MORE DETAILS**

Address: 000 (TBD) Bonanza Fayetteville, NC 28303

Acreage: 3.5 acres

County: Cumberland

**GPS Location:** 35.085477 x -78.986894