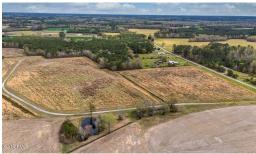

## 35 & 790 POWELL RD, GREEN SEA, HORRY

## **ACTIVE**

This property is a great opportunity to build a dream home on big acres! Or if developing a subdivision is something of interest, this tract of land has great potential. Public water runs to the front of property and areas of the property have been soil tested to perc. There is a shed and shelter at the back of the property that can be used for storage or converted to a residence. The shelter was intended to act as a barn for the current owners. However, a decision was made to sell the property so barn wasn't finished.

## **MORE DETAILS**

Address:

35 & 790 Powell Rd Green Sea, SC 29545

Acreage: 77.9 acres

County: Horry

**GPS Location:** 

34.145970 x -78.970490

PRICE: \$1,300,000