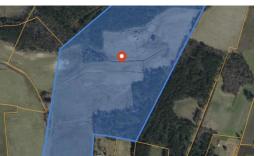

## **MORE DETAILS**

Address:

35 & 790 Powell Rd Green Sea, SC 29545

Acreage: 77.9 acres

County: Horry

**GPS Location:** 

34.145970 x -78.970490

PRICE: \$1,300,000