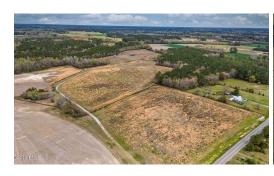

## 35 & 790 POWELL RD, GREEN SEA, HORRY

## **ACTIVE**

This property is a great opportunity to build a dream home on big acres! Or if developing a subdivision is something of interest, this tract of land has great potential. Public water runs to the front of property and areas of the property have been soil tested to perc. There is a shed and shelter at the back of the property that can be used for storage or converted to a residence. The shelter was intended to act as a barn for the current owners. However, a decision was made to sell the property so barn wasn't finished.

## **MORE DETAILS**

Address:

35 & 790 Powell Rd Green Sea, SC 29545

Acreage: 77.9 acres

County: Horry

**GPS Location:** 

34.145970 x -78.970490

PRICE: \$1,300,000