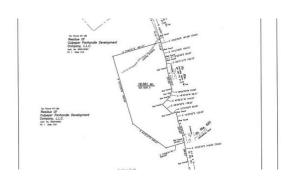

## **ACTIVE**

Presenting a unique opportunity for entrepreneurs or investors: a vast expanse of 373.9 acres with 3100 feet of river frontage on the Rapidan River. This property is currently treed and could be timbered, offering potential for various uses. The property includes 18.58 acres zoned VC (Village Commercial), with an older preliminary site plan development plan available for this parcel. This zoning opens up numerous possibilities for commercial development. For outdoor enthusiasts, this property is a paradise. It's an excellent spot for hunters, and fishermen will appreciate the access to the Rapidan River. The property holds significant developmental potential, along with other usage options. Opportunities like this, to own a large parcel with river frontage, are rare and come along only once in a while. Don't miss out on this unique investment opportunity.

## **MORE DETAILS**

Address:

25164 GERMANNA HIGHWAY LIGNUM, VA 22726

Acreage: 373.9 acres

County: Culpeper

**GPS Location:** 

38.385671 x -77.796120

PRICE: \$3,300,000