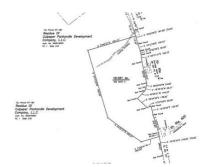

## **ACTIVE**

Presenting a unique opportunity for entrepreneurs or investors: a vast expanse of 373.9 acres with 3100 feet of river frontage on the Rapidan River. This property is currently treed and could be timbered, offering potential for various uses. The property includes 18.58 acres zoned VC (Village Commercial), with an older preliminary site plan development plan available for this parcel. This zoning opens up numerous possibilities for commercial development. For outdoor enthusiasts, this property is a paradise. It's an excellent spot for hunters, and fishermen will appreciate the access to the Rapidan River. The property holds significant developmental potential, along with other usage options. Opportunities like this, to own a large parcel with river frontage, are rare and come along only once in a while. Don't miss out on this unique investment opportunity.

## **MORE DETAILS**

Address:

25164 GERMANNA HIGHWAY LIGNUM, VA 22726

Acreage: 373.9 acres

County: Culpeper

**GPS Location:** 

38.385671 x -77.796120

PRICE: \$3,300,000