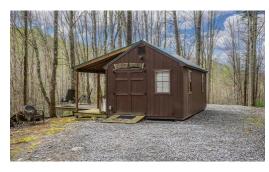

## **ACTIVE**

"CHARLIE'S CABIN" Grab your boots and load your ATV to explore this 440 acre unrestricted retreat property with newly constructed 12x20 off-the-grid cabin located on Chestnut Ridge overlooking the Deerfield valley in beautiful Bath County. This stunning property features a great opportunity for a hunting preserve, ATV riding, and private getaway home with miles of good interior roads to roam. The property consists of thick hardwoods, a bold spring, feed creeks, unique rock features, and seasonal mountain views. Bordered on two sides by the George Washington National forest for thousands of acres of hunting. Enjoy low property taxes and possibly take advantage of State and Federal tax credits still in tact. Call for a tour today to full appreciate this mountain playground!