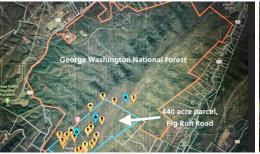

## 440 ACRES PIG RUN RD, MILLBORO, BATH

## **ACTIVE**

"CHARLIE'S CABIN" Grab your boots and load your ATV to explore this 440 acre unrestricted retreat property with newly constructed 12x20 off-the-grid cabin located on Chestnut Ridge overlooking the Deerfield valley in beautiful Bath County. This stunning property features a great opportunity for a hunting preserve, ATV riding, and private getaway home with miles of good interior roads to roam. The property consists of thick hardwoods, a bold spring, feed creeks, unique rock features, and seasonal mountain views. Bordered on two sides by the George Washington National forest for thousands of acres of hunting. Enjoy low property taxes and possibly take advantage of State and Federal tax credits still in tact. Call for a tour today to full appreciate this mountain playground!

## **MORE DETAILS**

Address:

440 Acres Pig Run Rd Millboro, VA 24460

Acreage: 440.0 acres

County: Bath

**GPS Location:** 

38.037847 x -79.587541

PRICE: \$1,232,000