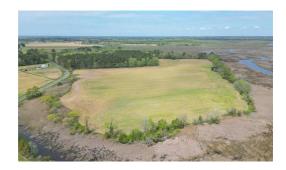

## **ACTIVE**

Are you ready to hunt in your own backyard? This 38 acre parcel is located at the end of Whitehurst Road and borders Whitehurst Creek that leads out to the Currituck Sound. 11.9 acres of the property is wooded; the balance of the property is currently used for farming. Appx 500'+/- of road frontage on a hard paved state road. Would be a perfect place to build your dream home or build stables for your horse property with ample pasture land. Short 30 minute commute to Virginia Beach. If you are a builder this property can be divided into 3 separate parcels with a simple subdivision with the county.