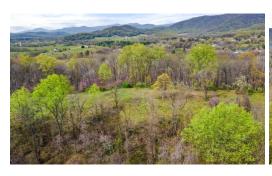

## **ACTIVE**

Ridge top building site above the Rush River with exceptional views of the Blue Ridge Mountains, Shenandoah National Park, Fodderstack Valley and Massies Corner. Partially open land currently used for grazing. Cattle on site. Western portion of this site has large hardwoods. Located on the edge of Little Washington. Superior access to the Town, Library, Post Office and Rappahannock County Park. This is the first listing of this property in 45 years. Final survey in process. Three additional parcels will be available. A truly stunning land parcel.