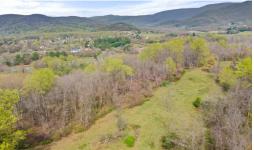

## **ACTIVE**

Ridge top building site above the Rush River with exceptional views of the Blue Ridge Mountains, Shenandoah National Park, Fodderstack Valley and Massies Corner. Partially open land currently used for grazing. Cattle on site. Western portion of this site has large hardwoods. Located on the edge of Little Washington. Superior access to the Town, Library, Post Office and Rappahannock County Park. This is the first listing of this property in 45 years. Final survey in process. Three additional parcels will be available. A truly stunning land parcel.