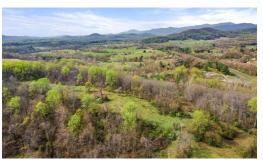

## **ACTIVE**

Ridge top building site above the Rush River with exceptional views of the Blue Ridge Mountains, Shenandoah National Park, Fodderstack Valley and Massies Corner. Partially open land currently used for grazing. Cattle on site. Western portion of this site has large hardwoods. Located on the edge of Little Washington. Superior access to the Town, Library, Post Office and Rappahannock County Park. This is the first listing of this property in 45 years. Final survey in process. Three additional parcels will be available. A truly stunning land parcel.