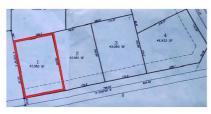

## **ACTIVE**

LAND - LET'S BUILD! Welcome to one of Greene County's newest subdivisions, Sandi Estates. A brand-new, centrally located tract - located just a short drive to every surrounding area: Goldsboro, Kinston, Snow Hill, Wilson, & Greenville. Spread out, relax, and live cozily on a spacious one (1)+ acre spread. Bring your (1500+sf) new home plans and build in this beautifully placed, upcoming community. Its country living at its very best.

## **MORE DETAILS**

Address:

1 Pope Farm Road Stantonsburg, NC 27883

Acreage: 1.0 acres

County: Greene

**GPS Location:** 

35.502703 x -77.810544

PRICE: \$45,000