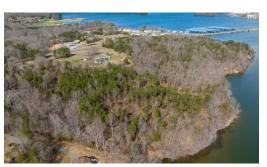

## **PENDING**

Lake Anna waterfront Lot with No HOA!!! This 3.86 acre lot is shared waterfront but it checks so many boxes, it's on the public side of the lake, secluded, and minutes from the grocery store, state park, restaurants, and marinas. You will love the privacy and convenience of being on the public side. This property offers the ultimate blend of luxury, comfort, and natural beauty, making it an ideal retreat for those seeking a peaceful waterfront lifestyle. Bring your builder and get started today! See plat in documents!

## **MORE DETAILS**

Address:

NEW BRIDGE ROAD MINERAL, VA 23117

Acreage: 3.9 acres

County: Louisa

**GPS Location:** 

38.082107 x -77.826618

PRICE: \$825,000