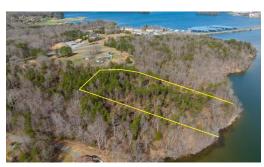

## **PENDING**

Lake Anna waterfront Lot with No HOA!!! This 3.86 acre lot is shared waterfront but it checks so many boxes, it's on the public side of the lake, secluded, and minutes from the grocery store, state park, restaurants, and marinas. You will love the privacy and convenience of being on the public side. This property offers the ultimate blend of luxury, comfort, and natural beauty, making it an ideal retreat for those seeking a peaceful waterfront lifestyle. Bring your builder and get started today! See plat in documents!

## **MORE DETAILS**

Address:

NEW BRIDGE ROAD MINERAL, VA 23117

Acreage: 3.9 acres

County: Louisa

**GPS Location:** 

38.082107 x -77.826618

PRICE: \$825,000