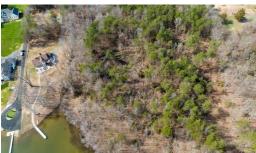

## **PENDING**

Lake Anna waterfront Lot with No HOA!!! This 3.86 acre lot is shared waterfront but it checks so many boxes, it's on the public side of the lake, secluded, and minutes from the grocery store, state park, restaurants, and marinas. You will love the privacy and convenience of being on the public side. This property offers the ultimate blend of luxury, comfort, and natural beauty, making it an ideal retreat for those seeking a peaceful waterfront lifestyle. Bring your builder and get started today! See plat in documents!

## **MORE DETAILS**

Address:

NEW BRIDGE ROAD MINERAL, VA 23117

Acreage: 3.9 acres

County: Louisa

**GPS Location:** 

38.082107 x -77.826618

PRICE: \$825,000