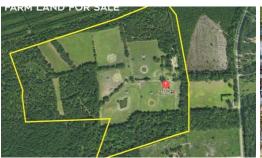

## **ACTIVE**

This offering is for the sale of a 92 acre farm with approximately 44 acres remaining in timber. Approximately 48 acres are cleared and used as a horse farm with a majority of this area fenced as individual paddocks; 14 total paddocks with 15 run-in sheds and 9 ponds. The 100' x 40' barn (12' eave height) has 8 large stalls to include berthing stalls, tack room and an apartment. There's a 576 SF 1BR/1BA managers house. Other features: gated entrance, office/guard house, additional residence quarters, garden area and old growth timber.

## **MORE DETAILS**

Address:

3449 Rehoboth Cottageville, SC 29435

Acreage: 92.0 acres

County: Colleton

**GPS Location:** 

32.986454 x -80.499231

PRICE: \$1,600,000