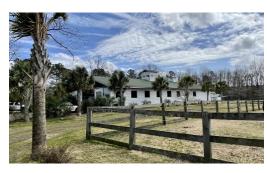

## **ACTIVE**

This offering is for the sale of a 92 acre farm with approximately 44 acres remaining in timber. Approximately 48 acres are cleared and used as a horse farm with a majority of this area fenced as individual paddocks; 14 total paddocks with 15 run-in sheds and 9 ponds. The 100' x 40' barn (12' eave height) has 8 large stalls to include berthing stalls, tack room and an apartment. There's a 576 SF 1BR/1BA managers house. Other features: gated entrance, office/guard house, additional residence quarters, garden area and old growth timber.