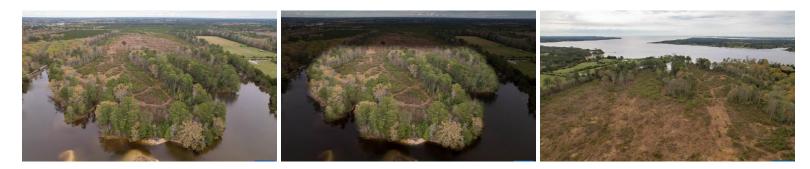

## ACTIVE

Introducing two stunning waterfront land lots nestled along the tranquil shores of the North River, offering unparalleled access to the pristine waters of Mobjack Bay. Accessed via Northview Lane and boasting a convenient access to The Auburn Wharf Public Landing, these lots provide the perfect foundation for your coastal retreat. Prime Waterfront Location: Immerse yourself in the natural beauty of the North River, where serene waters and lush landscapes create a picturesque backdrop for your dream home. With the option to build a pier on lot 4, enjoy seamless access to deep water, perfect for boating, fishing, and waterfront enjoyment. Boater's Paradise: Set sail from your own private waterfront oasis and explore the scenic waterways of the Chesapeake Bay. With easy access to The Auburn Wharf Public Landing, embark on endless adventures along the North River and beyond. Endless Potential: With good soils and the potential for farming, these lots offer limitless possibilities. Whether you envision a waterfront estate, a hobby farm, or a serene sanctuary surrounded by nature, seize this opportunity to create the lifestyle you've always dreamed of. Secluded Serenity: Escape the hustle and bustle of city life.

## **MORE DETAILS**

Address: TBD NORTHVIEW LN NORTH, VA 23128

Acreage: 26.2 acres

County: Mathews

**GPS Location:** 37.422617 x -76.429617

**PRICE: \$449,000**