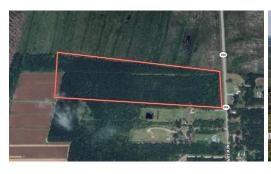

31.79 acres of recreational timberland for sale in Pamlico County. Located just minutes south of Grantsboro, this 20yr timber is a sight for sore eyes! With an excellent access path off highway 306 the length of this property is easily accessible. The timber on the property is a naturally regenerated stand of mixed pines and hardwoods. There is great spacing in the timber and that also has allowed for a decent under growth that is great habitat for wildlife.

## **MORE DETAILS**

Address:

Off Hwy 306

Grantsboro, NC 28529

Acreage: 31.8 acres

County: Pamlico

**MOPLS ID:** 54204

**GPS Location:** 