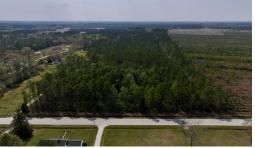

31.79 acres of recreational timberland for sale in Pamlico County. Located just minutes south of Grantsboro, this 20yr timber is a sight for sore eyes! With an excellent access path off highway 306 the length of this property is easily accessible. The timber on the property is a naturally regenerated stand of mixed pines and hardwoods. There is great spacing in the timber and that also has allowed for a decent under growth that is great habitat for wildlife.

On this property there is an extensive amount of wildlife signs. From game trails, rubs, and scrapes to bear scat and scrapings on trees it seems everywhere you turn there is evidence of wildlife. With the surrounding food sources of crop land and the large adjoining property that consist of 3-5yr old timber providing an abundance of cover this stand of timber is in the ideal location for hunting.