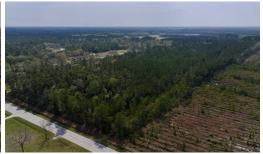

31.79 acres of recreational timberland for sale in Pamlico County. Located just minutes south of Grantsboro, this 20yr timber is a sight for sore eyes! With an excellent access path off highway 306 the length of this property is easily accessible. The timber on the property is a naturally regenerated stand of mixed pines and hardwoods. There is great spacing in the timber and that also has allowed for a decent under growth that is great habitat for wildlife.

On this property there is an extensive amount of wildlife signs. From game trails, rubs, and scrapes to bear scat and scrapings on trees it seems everywhere you turn there is evidence of wildlife. With the surrounding food sources of crop land and the large adjoining property that consist of 3-5yr old timber providing an abundance of cover this stand of timber is in the ideal location for hunting.