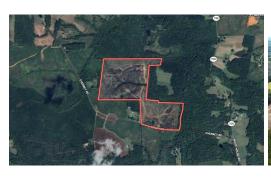

Exciting opportunity to own 88.53 acres of rolling hills and beautiful creek bottoms in Mecklenburg County, Virginia! Over 1,000' of frontage on Buffalo Creek. Over 1,300' of state road frontage. Nearly 4,000' of interior road system. Timber was harvested in 2023. Logging slash was burned, leaving a clean site ready for your visions of a dream property to take hold. Natural regeneration is already starting, attracting wildlife from all around. Your options include letting it grow up naturally, planting now and pre-commercially thinning in 5-8 years, or spraying this fall and planting next spring. Also, this is the time to install those strategically placed food plots, taking full advantage of the beautiful terrain, creek bottoms, and stream-side buffer zones. Just 4 miles from the state line. Conveniently located just 49 miles north of Wake Forest and 8 miles west of Clarksville. Come build your custom home, kickstart your timber investment, or create your own private recreational oasis!

## **MORE DETAILS**

Address:

Off Overbey Rd Nelson, VA 24580

Acreage: 88.5 acres

County: Mecklenburg

**MOPLS ID:** 54193

**GPS Location:** 

36.588293 x -78.669157