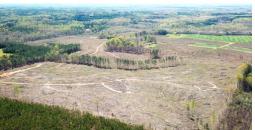

Exciting opportunity to own 88.53 acres of rolling hills and beautiful creek bottoms in Mecklenburg County, Virginia! Over 1,000' of frontage on Buffalo Creek. Over 1,300' of state road frontage. Nearly 4,000' of interior road system. Timber was harvested in 2023. Logging slash was burned, leaving a clean site ready for your visions of a dream property to take hold. Natural regeneration is already starting, attracting wildlife from all around. Your options include letting it grow up naturally, planting now and pre-commercially thinning in 5-8 years, or spraying this fall and planting next spring. Also, this is the time to install those strategically placed food plots, taking full advantage of the beautiful terrain, creek bottoms, and stream-side buffer zones. Just 4 miles from the state line. Conveniently located just 49 miles north of Wake Forest and 8 miles west of Clarksville. Come build your custom home, kickstart your timber investment, or create your own private recreational oasis!