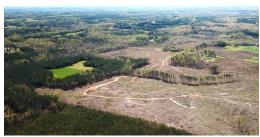

Exciting opportunity to own 88.53 acres of rolling hills and beautiful creek bottoms in Mecklenburg County, Virginia! Over 1,000' of frontage on Buffalo Creek. Over 1,300' of state road frontage. Nearly 4,000' of interior road system. Timber was harvested in 2023. Logging slash was burned, leaving a clean site ready for your visions of a dream property to take hold. Natural regeneration is already starting, attracting wildlife from all around. Your options include letting it grow up naturally, planting now and pre-commercially thinning in 5-8 years, or spraying this fall and planting next spring. Also, this is the time to install those strategically placed food plots, taking full advantage of the beautiful terrain, creek bottoms, and stream-side buffer zones. Just 4 miles from the state line. Conveniently located just 49 miles north of Wake Forest and 8 miles west of Clarksville. Come build your custom home, kickstart your timber investment, or create your own private recreational oasis!