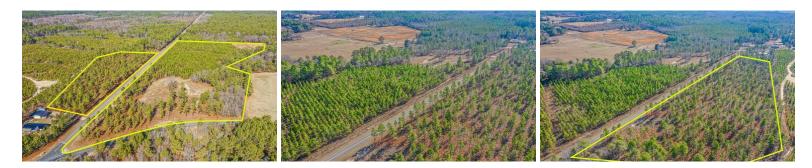

## SOLD

27.5 acres of long leaf pines, cleared fields, and trails! A hunters dream, this property adjoins NC Wildlife Game Lands, close to Fayetteville and Camp Mackall, and borders both sides of Coles Store Rd for maximum privacy. Mobile homes, modular homes, and custom built homes welcomed. Once a hay field and currently a long leaf pine farm, this property has most of the road frontage already fenced, the pines are strategically planted and will soon be ready for the first thinning. Located just a short drive to CSX, Enviva, ITD, Public Camping, Hamlet Lake, The Rock Dragstrip and so much more!

## **MORE DETAILS**

Address: Tbd Coles Store Road Hamlet, NC 28345

Acreage: 27.5 acres

County: Richmond

**GPS Location:** 34.884838 x -79.615896