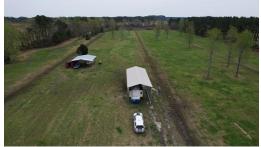

## **ACTIVE**

This picturesque 20.33-acre property nestled in the countryside, offers a tranquil retreat for those seeking peace and space. The expansive open acreage provides an excellent canvas for building your dream home and more. With no deed restrictions, envision a spacious homestead, a haven for horses, or a sanctuary for pets or farm animals. With the potential for organic certification, this property is perfect for those passionate about sustainable living and homesteading. Create the rural lifestyle you desire! The seller has enhanced the property in many ways since purchasing, including hooking up the existing septic system, running electricity to the shelter and an RV on the property, and providing county water for added convenience. What a perfect place to live while building the home of your dreams or making plans for the land! In addition to the center driveway, a rock driveway has been newly constructed on the north edge of the property providing easy access to homesite or all the land, including the recently cleared 5 acres at the back. Additional amenities that convey include a large shelter for farm equipment, boat or trucks, along with a Connex with new flooring and shelves and a newly added dog pen. This property is in a great location for hunters and fishermen alike. The surrounding area boasts abundant wildlife, making it a haven for hunters and fishermen seeking game. The close proximity to the Albemarle Sound, Lake Phelps, Scuppernong River and other nearby attractions provides endless opportunities for outdoor recreation and exploration. Located less than 10 minutes from town for convenience and only 45 minutes away from the beautiful Outer Banks! RV & canopy do not convey with the property. Being sold separately, along with any farm equipment buyer would be interested in. Ask LA for details!