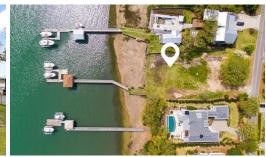

## **ACTIVE**

Beautiful building lot on iconic Bald Eagle Lane! A boater's dream location on deep water with boat dock/gazebo which includes two boat lifts (10K and 16K), 2 EZ port max 2i jet ski docks and 2 floating docks. This gorgeous lot overlooks Figure Eight Island and is just steps away from Eagle Point and Porters Neck Plantation golf courses. Included in the list price is a full set of architectural plans by David Lisle for a charming coastal home featuring close to 3500 sq feet of heated area, 1730 unheated garage/storage, ample deck space totally 2800 sq feet and a swimming pool with spa (see renderings). Build your dream home on one of Wilmington's most sought after sound front locations.

## Address:

8036 Bald Eagle Lane Wilmington, NC 28411

Acreage: 0.6 acres

County: New Hanover

**GPS Location:** 

34.281060 x -77.756699

PRICE: \$4,250,000