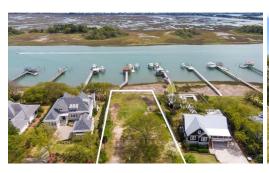

## **ACTIVE**

Beautiful building lot on iconic Bald Eagle Lane! A boater's dream location on deep water with boat dock/gazebo which includes two boat lifts (10K and 16K), 2 EZ port max 2i jet ski docks and 2 floating docks. This gorgeous lot overlooks Figure Eight Island and is just steps away from Eagle Point and Porters Neck Plantation golf courses. Included in the list price is a full set of architectural plans by David Lisle for a charming coastal home featuring close to 3500 sq feet of heated area, 1730 unheated garage/storage, ample deck space totally 2800 sq feet and a swimming pool with spa (see renderings). Build your dream home on one of Wilmington's most sought after sound front locations.

## Address:

8036 Bald Eagle Lane Wilmington, NC 28411

Acreage: 0.6 acres

County: New Hanover

**GPS Location:** 

34.281060 x -77.756699

PRICE: \$4,250,000