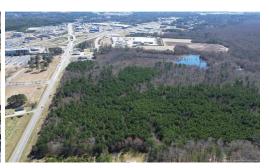

## **ACTIVE**

This property has all the necessary utilities. According to traffic data from the North Carolina Department of Transportation in 2016, Fayetteville Road has a daily volume of 11,000 cars heading northwest of I-95 Exit 22. The traffic volume between I-95 Exits 20 and 22 is 59,000 cars per day. Located beside this parcel is a Bojangles Restaurant. The rear portion of this property is in the 500-year flood zone. Smaller parcels are available at \$200,000/acre.

## **MORE DETAILS**

Address:

Fayetteville Road Lumberton, NC 28360

Acreage: 15.0 acres

County: Robeson

PRICE: \$3,000,000