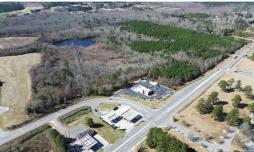

## **ACTIVE**

This property has all the necessary utilities. According to traffic data from the North Carolina Department of Transportation in 2016, Fayetteville Road has a daily volume of 11,000 cars heading northwest of I-95 Exit 22. The traffic volume between I-95 Exits 20 and 22 is 59,000 cars per day. Located beside this parcel is a Bojangles Restaurant. The rear portion of this property is in the 500-year flood zone. Smaller parcels are available at \$200,000/acre.

## **MORE DETAILS**

Address:

Fayetteville Road Lumberton, NC 28360

Acreage: 15.0 acres

County: Robeson

PRICE: \$3,000,000