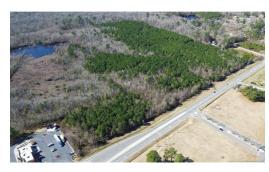

## **ACTIVE**

This property has all the necessary utilities. According to traffic data from the North Carolina Department of Transportation in 2016, Fayetteville Road has a daily volume of 11,000 cars heading northwest of I-95 Exit 22. The traffic volume between I-95 Exits 20 and 22 is 59,000 cars per day. Located beside this parcel is a Bojangles Restaurant. The rear portion of this property is in the 500-year flood zone. Smaller parcels are available at \$200,000/acre.

## **MORE DETAILS**

Address:

Fayetteville Road Lumberton, NC 28360

Acreage: 15.0 acres

County: Robeson

PRICE: \$3,000,000