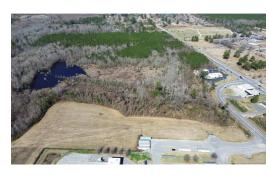

## **ACTIVE**

This property is fully equipped with all necessary utilities. As per the traffic data provided by the North Carolina Department of Transportation in 2016, Fayetteville Road has a daily volume of 11,000 cars heading northwest of I-95 Exit 22. The traffic volume between I-95 Exits 20 and 22 is 59,000 cars per day. The parcel is situated next to a Bojangles Restaurant. It's important to note that a significant portion of this property falls under the 500-year flood zone. Access to the southern section of this property is available through a private paved road.