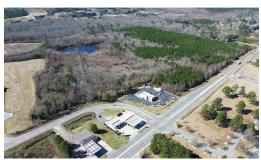

## **ACTIVE**

This property is fully equipped with all necessary utilities. As per the traffic data provided by the North Carolina Department of Transportation in 2016, Fayetteville Road has a daily volume of 11,000 cars heading northwest of I-95 Exit 22. The traffic volume between I-95 Exits 20 and 22 is 59,000 cars per day. The parcel is situated next to a Bojangles Restaurant. It's important to note that a significant portion of this property falls under the 500-year flood zone. Access to the southern section of this property is available through a private paved road.