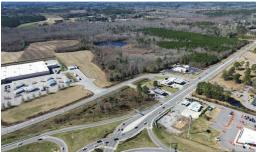

## **ACTIVE**

This property is fully equipped with all necessary utilities. As per the traffic data provided by the North Carolina Department of Transportation in 2016, Fayetteville Road has a daily volume of 11,000 cars heading northwest of I-95 Exit 22. The traffic volume between I-95 Exits 20 and 22 is 59,000 cars per day. The parcel is situated next to a Bojangles Restaurant. It's important to note that a significant portion of this property falls under the 500-year flood zone. Access to the southern section of this property is available through a private paved road.