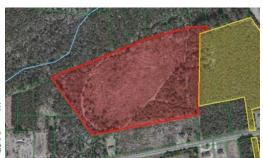

## **SOLD**

Looking for a rural piece of acreage close to Holden Beach? Here's approximately 17 acres just minutes from Holden Beach, local seafood and activities. Zoned RR, this property offers numerous use possibilities. Accessed via deeded easement, you will be surrounded with woods and privacy. This property has a rectangle shape and would be great for horses etc. Inquire today about this affordable piece of coastal acreage! Seller financing considered with reasonable down payment! Call today for details!

## **MORE DETAILS**

Address:

850 Cedar Grove Road Supply, NC 28462

Acreage: 17.6 acres

County: Brunswick

**GPS Location:** 

33.959446 x -78.276482

PRICE: \$79,900