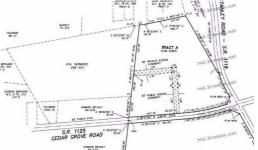

## **MORE DETAILS**

Address:

850 Cedar Grove Road Supply, NC 28462

Acreage: 17.6 acres

County: Brunswick

**GPS Location:** 

33.959446 x -78.276482

PRICE: \$79,900