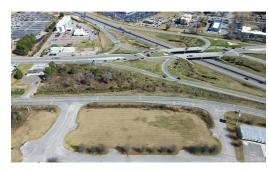

## **ACTIVE**

This property is fully equipped with all necessary utilities and is ready for development. According to traffic data from the North Carolina Department of Transportation in 2016, Fayetteville Road has a daily volume of 11,000 cars heading northwest of I-95 Exit 22. The traffic volume between I-95 Exits 20 and 22 is 59,000 cars per day. This land benefits from an excellent view from I-95.y. Additionally, this parcel offers an excellent view from I-95

## **MORE DETAILS**

Address:

Dawn

Lumberton, NC 28360

Acreage: 2.3 acres

County: Robeson

PRICE: \$817,000