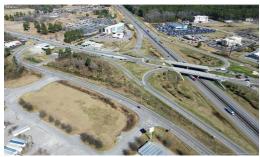

## **ACTIVE**

This property is fully equipped with all necessary utilities and is ready for development. According to traffic data from the North Carolina Department of Transportation in 2016, Fayetteville Road has a daily volume of 11,000 cars heading northwest of I-95 Exit 22. The traffic volume between I-95 Exits 20 and 22 is 59,000 cars per day. This land benefits from an excellent view from I-95.y. Additionally, this parcel offers an excellent view from I-95

## **MORE DETAILS**

Address:

Dawn

Lumberton, NC 28360

Acreage: 2.3 acres

County: Robeson

PRICE: \$817,000