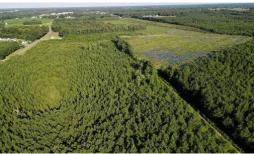

## **ACTIVE**

Large track of land with great possibilities. 3 Parcels of land - total over 75 acres. This listing includes Parcel #23809, #14547, and #39154. Road frontage on Forlines Road as well as access from Frog Level Road. Great investment opportunity for development, hunting, timber cultivation, and more. Located near the new bypass with easy access to major highways and popular amenities.

## **MORE DETAILS**

Address:

0 Forlines Road Winterville, NC 28590

Acreage: 75.2 acres

County: Pitt

**GPS Location:** 

35.542069 x -77.452020

PRICE: \$527,000