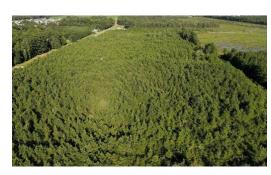

## **ACTIVE**

Large track of land with great possibilities. 3 Parcels of land - total over 75 acres. This listing includes Parcel #23809, #14547, and #39154. Road frontage on Forlines Road as well as access from Frog Level Road. Great investment opportunity for development, hunting, timber cultivation, and more. Located near the new bypass with easy access to major highways and popular amenities.

## **MORE DETAILS**

Address:

0 Forlines Road Winterville, NC 28590

Acreage: 75.2 acres

County: Pitt

**GPS Location:** 

35.542069 x -77.452020

PRICE: \$527,000