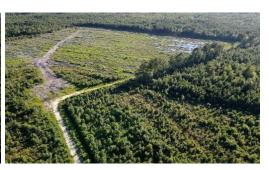

## **ACTIVE**

Large track of land with great possibilities. 3 Parcels of land - total over 75 acres. This listing includes Parcel #23809, #14547, and #39154. Road frontage on Forlines Road as well as access from Frog Level Road. Great investment opportunity for development, hunting, timber cultivation, and more. Located near the new bypass with easy access to major highways and popular amenities.

## **MORE DETAILS**

Address:

0 Forlines Road Winterville, NC 28590

Acreage: 75.2 acres

County: Pitt

**GPS Location:** 

35.542069 x -77.452020

PRICE: \$527,000