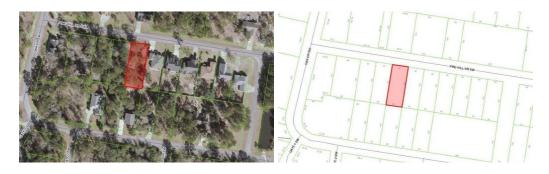

## 3173 PINE HILL DRIVE, SHALLOTTE, BRUNSWICK

## **MORE DETAILS**

Address:

3173 Pine Hill Drive Shallotte, NC 28470

Acreage: 0.2 acres

County: Brunswick

**GPS Location:** 

33.954466 x -78.360166

**PRICE: \$12,500**