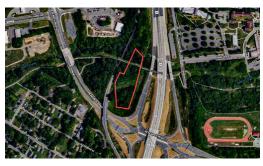

Over 3 acres in the heart of Winston Salem, NC! The property is located right off the side of HWY 52 and the Research Parkway. This property could make a great investment for an advertising company who wants additional billboards in this area. Do not miss out on this opportunity for prime realestate off of HWY 52. It is zoned LI which leaves endless opportunities for its next owner!

### Address:

Off S Research Pkwy Winston Salem, NC 27127

Acreage: 3.0 acres

County: Forsyth

MOPLS ID: 53983

**GPS Location:** 

36.085900 x -80.230200

PRICE: \$49,900