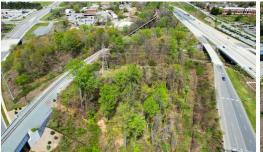

Over 3 acres in the heart of Winston Salem, NC! The property is located right off the side of HWY 52 and the Research Parkway. This property could make a great investment for an advertising company who wants additional billboards in this area. Do not miss out on this opportunity for prime realestate off of HWY 52. It is zoned LI which leaves endless opportunities for its next owner!