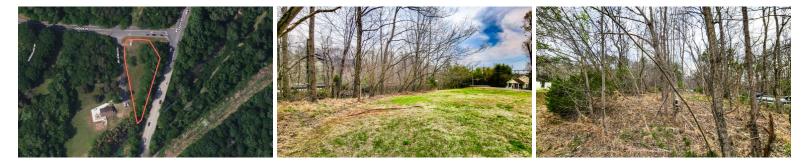

#### Buildable Lot, Convenient Location & Road Frontage! Call Chris Collins at 336-552-3666 to schedule a showing today!

Take a look at this 0.6-acre corner lot in the heart of Winston Salem, NC! This property has road frontage on Old Ebert Rd, London Ln, and Ebert Rd. The property lays very well and would make a great place to build a home. This parcel also has frontage on Salem Creek and a good timber buffer separating you from Ebert Road. It is not often you can have access to such a bold creek on just 0.6 acres!

## **MORE DETAILS**

Address: Off Ebert Rd Winston Salem, NC 27127

Acreage: 0.6 acres

County: Forsyth

MOPLS ID: 53975

**GPS Location:** 36.055800 x -80.285500