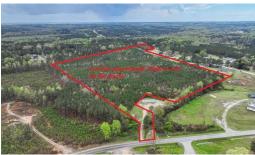

## **PENDING**

Approximately 35.6 acres of the 67.42 acre tract is for sale. A 60' section of road frontage connects the parcel to US HWY 401 and a 60' section of road frontage connects the parcel to EF Cottrell Rd. County water is on the corner of the property at EF Cottrell Rd. The land is currently covered with 10 -15 year old trees. There is a utility easement running along HWY 401 that runs along one side of the property, but does not intersect the tract. Good land for development or for subdividing into large custom home sites.