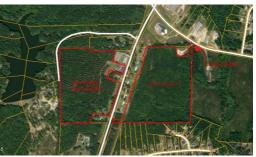

## **PENDING**

Approximately 35.6 acres of the 67.42 acre tract is for sale. A 60' section of road frontage connects the parcel to US HWY 401 and a 60' section of road frontage connects the parcel to EF Cottrell Rd. County water is on the corner of the property at EF Cottrell Rd. The land is currently covered with 10 -15 year old trees. There is a utility easement running along HWY 401 that runs along one side of the property, but does not intersect the tract. Good land for development or for subdividing into large custom home sites.